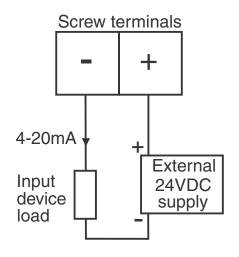

oring and control.

The WS-TPRS/50G is also well suited for use with the range of instrumentation with analog input from AIC.

| Order Code | WS-TPRS/50G |
|------------|-------------|
|            |             |

This transducer is ideal for direct connection to a PLC or can be used with AIC's extensive range of DC analog input instrumentation.

Visit AIC's website (http://www.aicpl.com.au) for information about Amalgamated Instrument Co (AIC) instrumentation products.

# Specifications

| Enclosure:  | Polycarbonate               |
|-------------|-----------------------------|
| Supply:     | 2-wire loop powered - 24VDC |
| Output:     | 4-20mA                      |
| Accuracy:   | $\pm  0.4^o \mathrm{C}$     |
| Dimensions: | 80mm x 80mm x 29mm          |

### **Connection Details**



WSTPRS-2.3-0

# AMALGAMATED INSTRUMENT CO PTY LTD

Unit 5, 28 Leighton Place Hornsby NSW 2077 Australia Telephone: +61 2 9476 2244 Facsimile: +61 2 9476 2902 ACN: 001 589 439

e-mail: sales@aicpl.com.au Internet: www.aicpl.com.au