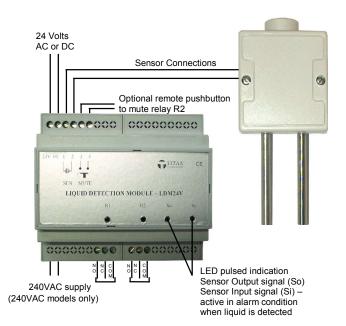

### Description

The flood/liquid detection system by TITAN Products Ltd consists of 2 modules.

The WS-LDM24V (24VDC powered) or WS-LDM240V (240VAC powered) is a microprocessor based monitor unit designed to detect the presence of water or other conducting liquids.

A flood detector head - WS-TPFD/P is attached to the control module. The WS-TPFD/P has 2 electrodes to provide a conductive path.

The control module incorporates 2 changeover relays with voltage free contacts. LED indication is provided for relay status and power on.

A rotary switch under the cover is used to set the Detection Delay Time. Minimum setting 0 = 3 seconds with each switch point adding 1 second. The maximum, with a setting of 9, is 12 seconds delay