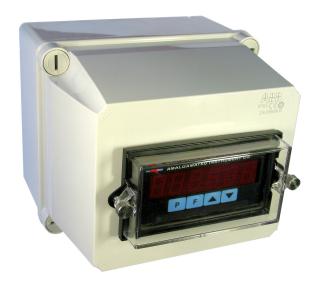

## Panel Meter Accessories - Wall Mount Enclosure with Panel Meter Cover

The wall mount housing has a two piece IP65 thermoplastic body and separate IP67 panel meter cover. Instruments fit securely into the housing and are held by panel mount clips.

Part number: ENC-PM1-02-IPCOV (IP65 enclosure and IP67 cover only - order panel meter separately)

Dimensions: Enclosure - 170mm (max. width) x 145mm (max. height) x 156mm (depth)

Dimensions: IP67 cover: 130mm (max. width) x 61mm (height) x 22mm (depth)

Panel cut out: 92mm x 45mm (tolerance +1mm, -0mm)

Wall mounting hole provision: 126 x 70mm

High resistance to heat, chemical and atmospheric agents

Smooth sided box with screw-on lid. Grey RAL 7035 colour enclosure housing

Self-extinguishing thermoplastic enclosure material. High impact resistant polycarbonate IP67 cover material.

Supplied with 3 off M16 cable glands (4.5 to 10mm dia. cable)

See separate brochures for IP65 rated enclosure without panel meter cover and for IP67 cover only.