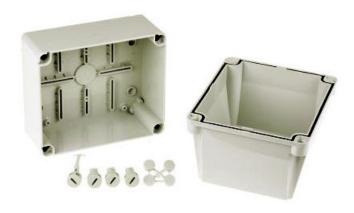

Part number: ENC-PM1-02-IPCOV (IP65 enclosure and IP67 cover only - order panel meter separately)

Dimensions: Enclosure - 170mm (max. width) x 145mm (max. height) x 156mm (depth)

Dimensions: IP67 cover: 130mm (max. width) x 61mm (height) x 22mm (depth)

Panel cut out: 92mm x 45mm (tolerance +1mm, -0mm)

Wall mounting hole provision: 126 x 70mm

High resistance to heat, chemical and atmospheric agents

Smooth sided box with screw-on lid. Grey RAL 7035 colour enclosure housing

Self-extinguishing thermoplastic enclosure material. High impact resistant polycarbonate IP67 cover material.

Supplied with 3 off M16 cable glands (4.5 to 10mm dia. cable)

See separate brochures for IP65 rated enclosure without panel meter cover and for IP67 cover only.